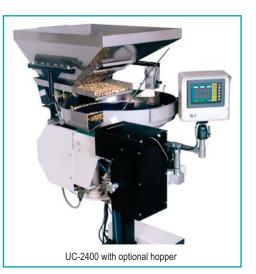

## **Ultra Count Series Vibratory Parts Counters**

**Special Features:** 

Shown here with 24" bowl and our T-1000 Advanced Poly-Bagger™

- Thick coated stainless steel bowls provide long life even when running abrasive or sharp parts.
- . "Drop gates" and "skivers" provide separation for accurate parts flow.
- Programmable, self-training photo eye to count only those parts that are within the set range of acceptance. •
- Single or dual-accumulator for accurate separation and accumulation of parts.
- Rugged and heavy framework with "two-cushion" suspension for smooth and accurate parts flow.
- Standard fasteners can be recalled from a database for automatic eye and bowl setups. .
- Integrated belt system. .
- Transports product to bagger funnel. •
- Assists in separating parts for accurate counts.
- Conveyor system automatically increases or decreases speed with the vibratory bowl for maximum production.
- Design allows bowl to set lower for easier filling (hopper feeders or Ultra-Feed Incline/Vibratory Hopper conveyors are optional)