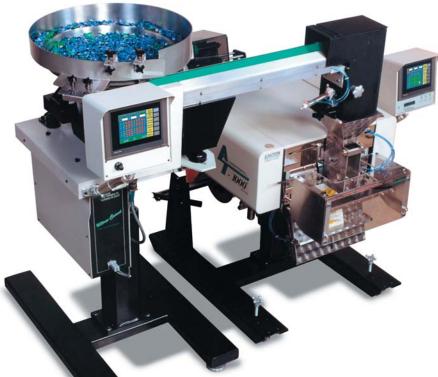

**Special Features:** 

Shown here with 24" bowl and our T-1000 Advanced Poly-Bagger™

- Thick coated stainless steel bowls provide long life even when running abrasive or sharp parts.
- . "Drop gates" and "skivers" provide separation for accurate parts flow.
- Programmable, self-training photo eye to count only those parts that are within the set range of acceptance. •
- Single or dual-accumulator for accurate separation and accumulation of parts.
- Rugged and heavy framework with "two-cushion" suspension for smooth and accurate parts flow.
- Standard fasteners can be recalled from a database for automatic eye and bowl setups. .
- Integrated belt system. .
- Transports product to bagger funnel. •
- Assists in separating parts for accurate counts.
- Conveyor system automatically increases or decreases speed with the vibratory bowl for maximum production.
- Design allows bowl to set lower for easier filling (hopper feeders or Ultra-Feed Incline/Vibratory Hopper conveyors are optional)