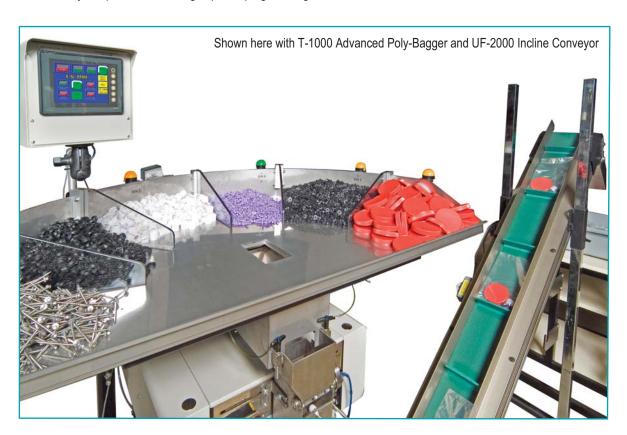

## US-5500 Net-Weigh/Counting Scale

(844) 477-4911 | www.ipsiscan.com

Take kit packaging to a new level! The semi-automation that kit packagers demand has never been easier to use with the addition of partitions and LED lights on the traditional load table. The lights signal operators to feed kit components. When weights have been determined, the scale automatically feeds the bagger and initiates cycle operation according to preset programming.

## **Special Features:**

- · Green LED lights indicate which part to load
- · LED switches from bin to bin as piece quantity is met
- Up to six partitions, adjustable size
- Up to 10,000 pieces per part number
- Controlled by T-1000 Advanced Poly-Bagger™/ touch screen controller
- · Recipe management with removable memory card and Microsoft Excel mgmt.

## **Options:**

- Flexible number of load cells
- · Bulk hopper for larger storage capacity
- Barcode scanner to recall settings
- · Various funnel sizes, chutes (easy to change)

**Specifications** US-5500 Net-Weigh/Counting Scale Description: 175 lbs. (scale only) 35" W x 28" D Weight: Dimensions: Up to +/- .001 lbs. (.5 grams) Accuracy: Up to 30 weights per minute Speed: Operator Dependant Adjustable 36" to 46" Load Height: Load Cell: 5, 10 or 20 lbs. Load Capacity: Up to 5 lbs. standard Update Rate: Up to 10 times per second Scale Opening: 3.75" W x 6.25" D Electric: 110/220V. 60/50Hz