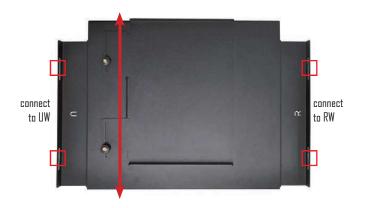

To guarantee an aligned media path in the system, the printer plate is available to connect the rewinder and unwinder together. It also offers a customized sliding support where lean and fix the Epson printer.