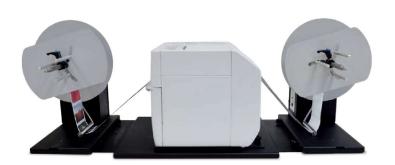

# UNWINDER & REWINDER FOR EPSON TM-C3500 LABEL PRINTER

LABEL REWINDER (ASDIIII-SO) - Epson TM-C3500 printer - LABEL UNWINDER (ASSIIII-SO) (Not included)

The new Unwinding/Rewinding system for Epson TM-C3500 Label Printer can handle media up to 5" (127mm) wide and unwind/rewind label rolls having outside diameter up to 10" (250mm). Units are equipped with adjustable core holder from 1.57" up to 4.64" (40-118mm).

To guarantee an aligned media path in the system, the printer plate is available to connect the rewinder and unwinder together. It also offers a customized sliding support where lean and fix the Epson printer.