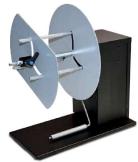

## LABEL UNWINDER

The position of the tension arm is calibrated as follows:

- When the printer forwards the media for printing, the tension arm goes up and the device unwinds the media.
- When the tension arm is in the middle position, the device is idle.
- When the printer pulls back the media, the tension arm goes down and the device rewinds it.