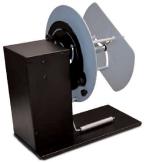

## LABEL REWINDER

The position of the tension arm is calibrated as follows:

- When the printer forwards the media for printing, the tension arm goes down and the device rewinds the media.
- When the tension arm is in the middle position, the device is idle.
- When the printer pulls back the media, the tension arm goes up and the device unwinds it.