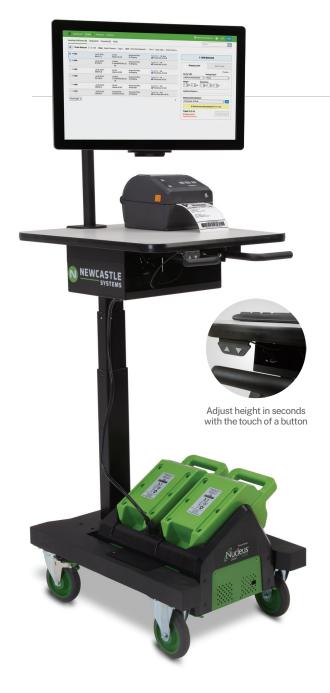

## Outstanding benefits

- Eliminate the need for costly cable drops and dangerous extension cords
- Narrow Footprint: Only 19" in width to navigate the most narrow aisles
- Ergonomic Height Range: 30-48" from floor to top shelf to accommodate any operator
- Multi-Screen Capabilities: Holds up to (2) LCDs either side by side or vertically stacked
- Hardware-Friendly: Quiet, seamless AC power (no need to source for DC specific hardware)
- Power System to Fit Your Needs: Swappable lightweight lithium batteries for 24/7 operation or SLA for 8-12+ hours of operation

| Height Adjustable:     | Top shelf electronically adjustable from 30 - 48" (762 - 1,219 mm)                                                   |
|------------------------|----------------------------------------------------------------------------------------------------------------------|
| Shelf:                 | 19" wide x 24.75" long, (483 x 629 mm)                                                                               |
| Total Weight Capacity: | Up to 55 lbs. (25 kg)                                                                                                |
| Casters:               | 5" (127 mm) non-marking casters, 2 fixed, 2 locking swivel                                                           |
| Battery Type:          | Hot Swappable LIFEPO4: 460 / 920 wh<br>Sealed Lead Acid: 480 / 1200 wh                                               |
| Color:                 | Black Powder Coat                                                                                                    |
| Dimensions:            | 19" wide x 26" long x 30 - 48" high<br>(483 x 660 x 1763 - 1,219 mm                                                  |
| Weight:                | Hot Swappable Units (1 or 2 batteries): 97 / 109 lbs. (44.1 / 49.5 kg)<br>SLA Units: 116 / 167 lbs. (52.6 / 75.9 kg) |