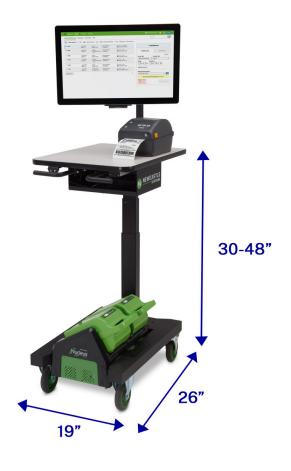

## Outstanding benefits

- Eliminate the need for costly cable drops and dangerous extension cords
- Narrow Footprint: Only 19" in width to navigate the most narrow aisles
- Ergonomic Height Range: 30-48" from floor to top shelf to accommodate any operator
- Multi-Screen Capabilities: Holds up to (2) LCDs either side by side or vertically stacked
- Hardware-Friendly: Quiet, seamless AC power (no need to source for DC specific hardware)
- Power System to Fit Your Needs: Swappable lightweight lithium batteries for 24/7 operation or SLA for 8-12+ hours of operation

| Height Adjustable:     | Top shelf electronically adjustable from 30 - 48" (762 - 1,219 mm)                                                   |
|------------------------|----------------------------------------------------------------------------------------------------------------------|
| Shelf:                 | 19" wide x 24.75" long, (483 x 629 mm)                                                                               |
| Total Weight Capacity: | Up to 55 lbs. (25 kg)                                                                                                |
| Casters:               | 5" (127 mm) non-marking casters, 2 fixed, 2 locking swivel                                                           |
| Battery Type:          | Hot Swappable LIFEPO4: 460 / 920 wh<br>Sealed Lead Acid: 480 / 1200 wh                                               |
| Color:                 | Black Powder Coat                                                                                                    |
| Dimensions:            | 19" wide x 26" long x 30 - 48" high<br>(483 x 660 x 1763 - 1,219 mm                                                  |
| Weight:                | Hot Swappable Units (1 or 2 batteries): 97 / 109 lbs. (44.1 / 49.5 kg)<br>SLA Units: 116 / 167 lbs. (52.6 / 75.9 kg) |