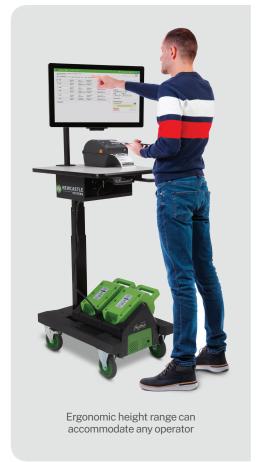

## Improved safety and comfort to accommodate any operator

The Apex Series Mobile Workstation with our new height-adjustable ergonomic mast raises the bar for workplace mobility and safety. This compact lightweight workstation provides mobile power to your devices including laptops, tablets, 1-2 LCDs or touchscreens, barcode printers, scanners and more for 8+ hours at a time.

## Outstanding benefits

- Eliminate the need for costly cable drops and dangerous extension cords
- Narrow Footprint: Only 19" in width to navigate the most narrow aisles
- Ergonomic Height Range: 30-48" from floor to top shelf to accommodate any operator
- Multi-Screen Capabilities: Holds up to (2) LCDs either side by side or vertically stacked
- Hardware-Friendly: Quiet, seamless AC power (no need to source for DC specific hardware)
- Power System to Fit Your Needs: Swappable lightweight lithium batteries for 24/7 operation or SLA for 8-12+ hours of operation