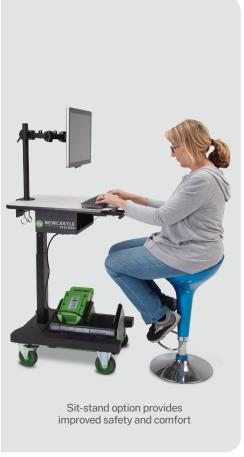

## Improved safety and comfort to accommodate any operator

The Apex Series Mobile Workstation with our new height-adjustable ergonomic mast raises the bar for workplace mobility and safety. This compact lightweight workstation provides mobile power to your devices including laptops, tablets, 1-2 LCDs or touchscreens, barcode printers, scanners and more for 8+ hours at a time.

## Outstanding benefits

- Eliminate the need for costly cable drops and dangerous extension cords
- Narrow Footprint: Only 19" in width to navigate the most narrow aisles
- Ergonomic Height Range: 30-48" from floor to top shelf to accommodate any operator
- Multi-Screen Capabilities: Holds up to (2) LCDs either side by side or vertically stacked
- Hardware-Friendly: Quiet, seamless AC power (no need to source for DC specific hardware)
- Power System to Fit Your Needs: Swappable lightweight lithium batteries for 24/7 operation or SLA for 8-12+ hours of operation