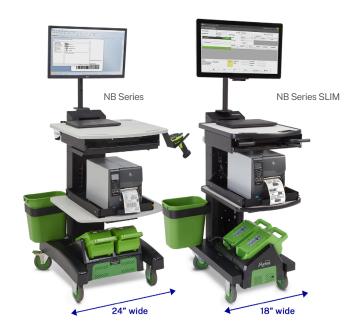

## Newcastle NB Series Powered Industrial Carts With PowerSwap Nucleus® Classic Lithium Power System

Stand alone battery charging station Footprint: 16" W x 11 5/8" D x 11 1/2" H Weight: 15 lbs

| Power System Components:                          | NB300NU2/NB300NU4                                                            |                           | NB300NU2/NB300NU4-SLIM                         |                           |
|---------------------------------------------------|------------------------------------------------------------------------------|---------------------------|------------------------------------------------|---------------------------|
| Battery Packs per System:                         | 2                                                                            | 4                         | 2                                              | 4                         |
| Height Adjustable:                                | Shelf adjustable from 20-40" (508-1016 mm)                                   |                           |                                                |                           |
| Shelf Capacity (1 Standard):                      | High-density polyethylene (HDPE); 75 lbs. (34 kg) capacity                   |                           |                                                |                           |
| Casters:                                          | $5" \times 2"$ (127 x 50 mm) rubber wheels, front fixed, rear locking swivel |                           |                                                |                           |
| Color & Construction:                             | Black powder coat & steel                                                    |                           |                                                |                           |
| Battery Type:                                     | Lithium Iron Phosphate (LiFePO4)                                             |                           |                                                |                           |
| Continuous Output Power (W):                      | 120 (1 battery) / 240 (2 batteries)                                          |                           |                                                |                           |
| Surge Power:                                      | 550 (1 battery) / 825 (2 batteries)                                          |                           |                                                |                           |
| Battery Bank (Wh):                                | 460 (1 battery) / 920 (2 batteries)                                          |                           |                                                |                           |
| Charge Time (Hrs):                                | 4-5                                                                          |                           |                                                |                           |
| Operating Temp. Range (F):                        | 50-104°                                                                      |                           |                                                |                           |
| Dimensions:                                       | 26" L x 24" W x 43" H<br>(660 x 610 x 1092 mm)                               |                           | 26" L x 18" W x 43" H<br>(457 x 660 x 1092 mm) |                           |
| Total Weight: (cart, batteries, charging station) | NU2<br>155 lbs. (70 kg)                                                      | NU4<br>/ 179 lbs. (81 kg) | NU2<br>150 lbs. (68 kg)                        | NU4<br>/ 174 lbs. (79 kg) |