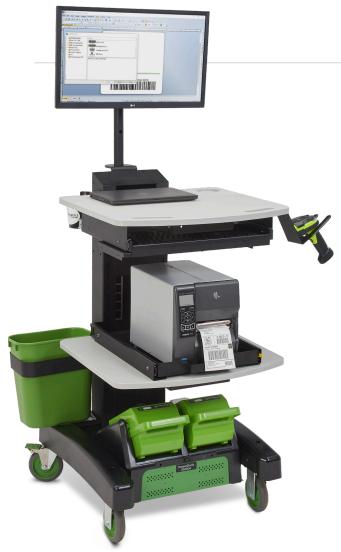

## The capable, 24/7 power system that maximizes efficiency no matter your industry

The NB Series Workstations with the PowerSwap Nucleus® Classic Lithium Power System is the first of its kind designed for industrial environments. This rugged, yet lightweight unit provides quiet, seamless AC power for 8-12+ hours at a time. Once the battery charge is depleted, simply swap it with a fully charged one in a matter of seconds.

## Outstanding benefits

- > Narrow footprint and lightweight (each battery weighs only 11 lbs.)
- > Plug & play power system no tools, heavy lifting or maintenance personnel required for battery changes
- > Hot swappable never run out of battery power or lose a terminal session
- > Ideal for multiple shifts or 24/7 operation
- > Extreme longevity 5 to 7 year battery life (or 3,000 cycles)
- > Wide variety of optional accessories available for a highly versatile workstation