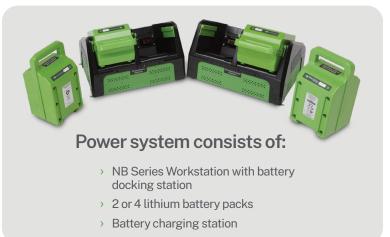

## The capable, 24/7 power system that maximizes efficiency no matter your industry

The NB Series Workstations with the PowerSwap Nucleus® Classic Lithium Power System is the first of its kind designed for industrial environments. This rugged, yet lightweight unit provides quiet, seamless AC power for 8-12+ hours at a time. Once the battery charge is depleted, simply swap it with a fully charged one in a matter of seconds.

## Outstanding benefits

- > Narrow footprint and lightweight (each battery weighs only 11 lbs.)
- > Plug & play power system no tools, heavy lifting or maintenance personnel required for battery changes
- > Hot swappable never run out of battery power or lose a terminal session
- > Ideal for multiple shifts or 24/7 operation
- > Extreme longevity 5 to 7 year battery life (or 3,000 cycles)
- > Wide variety of optional accessories available for a highly versatile workstation

## Newcastle NB Series Powered Industrial Carts With PowerSwap Nucleus® Classic Lithium Power System

Stand alone battery charging station Footprint: 16" W x 11 5/8" D x 11 1/2" H Weight: 15 lbs

| Power System Components:                          | NB300NU2/NB300NU4                                                            |                           | NB300NU2/NB300NU4-SLIM                         |                           |
|---------------------------------------------------|------------------------------------------------------------------------------|---------------------------|------------------------------------------------|---------------------------|
| Battery Packs per System:                         | 2                                                                            | 4                         | 2                                              | 4                         |
| Height Adjustable:                                | Shelf adjustable from 20-40" (508-1016 mm)                                   |                           |                                                |                           |
| Shelf Capacity (1 Standard):                      | High-density polyethylene (HDPE); 75 lbs. (34 kg) capacity                   |                           |                                                |                           |
| Casters:                                          | $5" \times 2"$ (127 x 50 mm) rubber wheels, front fixed, rear locking swivel |                           |                                                |                           |
| Color & Construction:                             | Black powder coat & steel                                                    |                           |                                                |                           |
| Battery Type:                                     | Lithium Iron Phosphate (LiFePO4)                                             |                           |                                                |                           |
| Continuous Output Power (W):                      | 120 (1 battery) / 240 (2 batteries)                                          |                           |                                                |                           |
| Surge Power:                                      | 550 (1 battery) / 825 (2 batteries)                                          |                           |                                                |                           |
| Battery Bank (Wh):                                | 460 (1 battery) / 920 (2 batteries)                                          |                           |                                                |                           |
| Charge Time (Hrs):                                | 4-5                                                                          |                           |                                                |                           |
| Operating Temp. Range (F):                        | 50-104°                                                                      |                           |                                                |                           |
| Dimensions:                                       | 26" L x 24" W x 43" H<br>(660 x 610 x 1092 mm)                               |                           | 26" L x 18" W x 43" H<br>(457 x 660 x 1092 mm) |                           |
| Total Weight: (cart, batteries, charging station) | NU2<br>155 lbs. (70 kg)                                                      | NU4<br>/ 179 lbs. (81 kg) | NU2<br>150 lbs. (68 kg)                        | NU4<br>/ 174 lbs. (79 kg) |