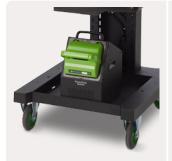

#### PowerSwap Nucleus® Classic Solo

Offers the power-to-weight benefits and extreme longevity of lithium iron phosphate technology. Once the battery is depleted, simply swap it with a fully charged one in seconds.

- Swappable and lightweight batteries weigh just 11 pounds
- Ideal for multiple shifts or 24x7 operation
- 5-7 year/3000 cycle battery life