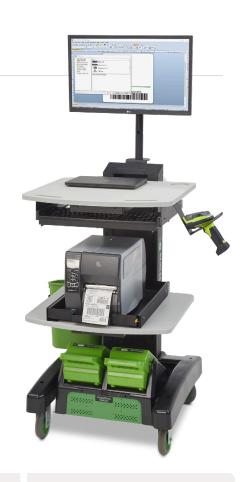

### Newcastle NB Series Powered Industrial Carts

### The workhorse of industrial carts, powering productivity across a wide range of industries

The NB Series is our most popular family of powered carts, with a rugged design that's highly configurable. From warehouse and logistics, to manufacturing, to retail, thousands of NB carts are earning their keep, day in and day out.

A wide range of power systems and accessories ensure that the NB Series brings dramatic efficiency improvements to any legacy process, including those requiring scales, testing equipment, large monitors, printers – even laser printers – and more.

Compact footprint available in both 18" and 24" widths

Lockable, oversize casters for superior mobility and stability

Slot system for quick adjustment and easy customization

Built-in power strip makes it simple to add equipment

Configurable for any hardware requirements

Robust suite of accessories to suit every application

Ideal for manufacturing, warehouse and logistics, retail – anywhere more efficiency is needed