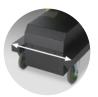

Compact footprint available in both 18" and 24" widths

Lockable, oversize casters for superior mobility and stability

Slot system for quick adjustment and easy customization

Built-in power strip makes it simple to add equipment