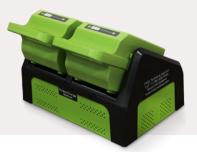

#### PowerSwap Nucleus® Classic Dual

Our most popular system, the Classic Dual boasts the same light weight and lithium benefits as the Classic Solo, in a more powerful two-bay system.

- · Lightweight and powerful
- · Hot-swappable for uninterrupted AC power
- Never lose a terminal session for a battery change