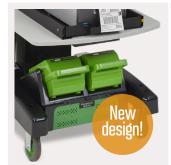

#### PowerSwap Nucleus® Classic Dual

Our most popular system, the Classic Dual boasts the same light weight and lithium benefits as the Classic Solo, in a more powerful two-bay system.

- · Lightweight and powerful
- · Hot-swappable for uninterrupted AC power
- Never lose a terminal session for a battery change